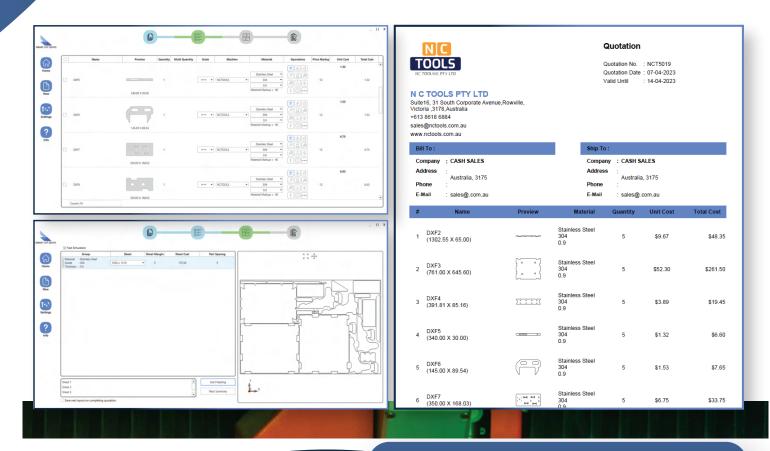

#### **2D CAD IMPORT**

Smart Cut Quote supports two popular 2D formats, DXF and DWG. You can import, view, and correct 2D CAD files. Even the most problematic drawings can be corrected. A drawing with multiple parts is separated, and unnecessary entities can be removed.

# MULTIPLE-MACHINE CUTTING TECHNOLOGY

With Smart Cut Quote, you can easily manage rates, speeds, and overall processes by adding all your cutting machines. You can nest parts to get the exact number of sheets you need for your parts. Smart Cut Quote uses a powerful reporting engine to produce professional reports. Create, download, and email a PDF quotation using the software.

- · Management of materials and sheets
- · Management of clients
- · Update the Sheet cost instantly
- The latest version of DXF and DWG imports
- Costs associated with common operations may be included
- · Reports that are professional and customisable